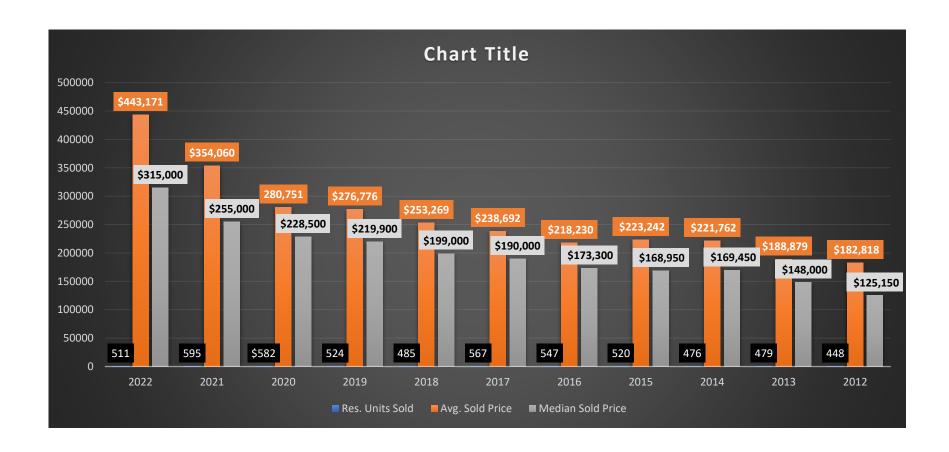

| Year to date      | 2022      | 2021      | 2020      | 2019      | 2018      | 2017      | 2016      | 2015      | 2014      | 2013      | 2012      |
|-------------------|-----------|-----------|-----------|-----------|-----------|-----------|-----------|-----------|-----------|-----------|-----------|
| Res. Units Sold   | 511       | 595       | \$582     | 524       | 485       | 567       | 547       | 520       | 476       | 479       | 448       |
|                   |           |           |           |           |           |           |           |           |           |           |           |
| Avg. Sold Price   | \$443,171 | \$354,060 | 280,751   | \$276,776 | \$253,269 | \$238,692 | \$218,230 | \$223,242 | \$221,762 | \$188,879 | \$182,818 |
|                   |           |           |           |           |           |           |           |           |           |           |           |
| Median Sold Price | \$315,000 | \$255,000 | \$228,500 | \$219,900 | \$199,000 | \$190,000 | \$173,300 | \$168,950 | \$169,450 | \$148,000 | \$125,150 |