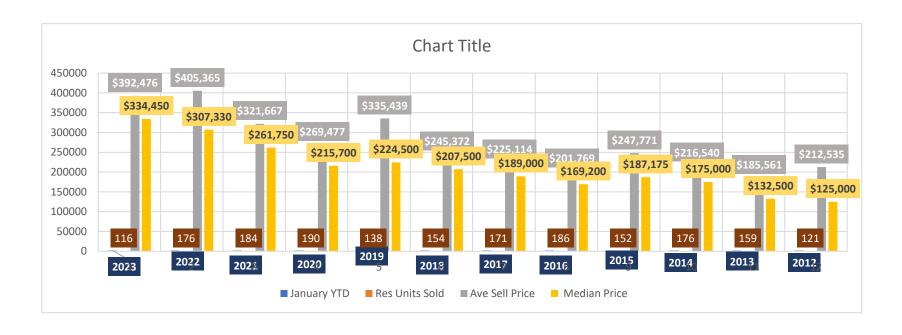

| January YTD       | 2023      | 2022      | 2021      | 2020      | 2019      | 2018      | 2017      | 2016      | 2015      | 2014      | 2013      | 2012      |
|-------------------|-----------|-----------|-----------|-----------|-----------|-----------|-----------|-----------|-----------|-----------|-----------|-----------|
| Res Units Sold    | 116       | 176       | 184       | 190       | 138       | 154       | 171       | 186       | 152       | 176       | 159       | 121       |
| Ave Sell<br>Price | \$392,476 | \$405,365 | \$321,667 | \$269,477 | \$335,439 | \$245,372 | \$225,114 | \$201,769 | \$247,771 | \$216,540 | \$185,561 | \$212,535 |
| Median Price      | \$334,450 | \$307,330 | \$261,750 | \$215,700 | \$224,500 | \$207,500 | \$189,000 | \$169,200 | \$187,175 | \$175,000 | \$132,500 | \$125,000 |